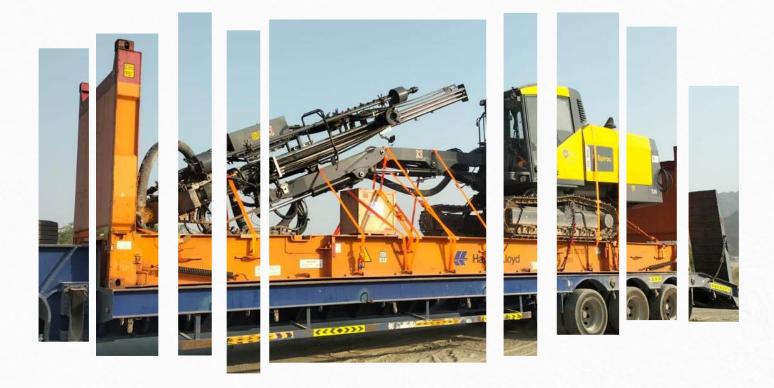

# Team triumphs in complex lashing operation

Our team recently triumphed in a highly complex lashing operation, securing a behemoth piece of grilling equipment in Fujairah. Measuring a formidable 1125 x 240 x 317 [units], this project presented a significant challenge due to the sheer size and weight of the equipment.

This wasn't a task for the faint of heart. Meticulous planning and flawless execution were paramount. To ensure the safe and secure transportation of this critical cargo, our team strategically employed advanced lashing techniques and specialized equipment. Precise calculations and seamless coordination were crucial in evenly distributing the load and preventing any unwanted movement during transit.