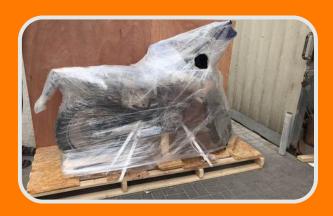

## SECURE PACKAGING OF A SHARMAX MOTORCYCLE

The recent packaging of a Sharmax motorcycle presented a unique set of challenges that demanded a meticulous approach to ensure the safe transportation of this valuable asset. To achieve this, a multi-layered packing process was implemented.

Initially, the motorcycle was firmly secured to a sturdy pallet. This foundational step was crucial in providing a stable base for the subsequent stages of the packaging process. By utilizing the motorcycle was immobilized on the pallet, preventing any potential movement during transit. Once securely fastened to the pallet, the motorcycle and its base were enveloped in a protective cocoon of shrink wrap. This industrial-grade plastic film acted as a formidable barrier against moisture, dust, and potential abrasions that could compromise the motorcycle's condition. The shrink wrap adheres tightly to the motorcycle and pallet, creating a unified and resilient unit.

To provide an ultimate shield against the rigors of transportation, the shrink-wrapped package was then enclosed within a custom-built wooden crate. This crate, constructed from offered exceptional protection against impacts, vibrations, and other environmental factors. The crate's dimensions were meticulously calculated to ensure a perfect fit, leaving no room for movement within the packaging. Through this comprehensive packing process, the Sharmax motorcycle was afforded the highest level of protection for its journey. The combination of pallet securing, shrink wrapping, and wooden crating created a robust and secure environment that mitigated the risks associated with transportation.