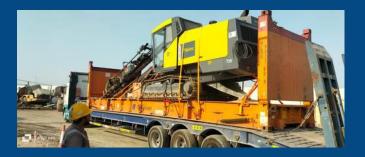

# Team triumphs in complex lashing operation

Our team recently triumphed in a highly complex lashing operation, securing a behemoth piece of grilling equipment in Fujairah. Measuring a formidable 1125 x 240 x 317 [units], this project presented a significant challenge due to the sheer size and weight of the equipment.

This wasn't a task for the faint of heart. Meticulous planning and flawless execution were paramount. To ensure the safe and secure transportation of this critical cargo, our team strategically employed advanced lashing techniques and specialized equipment. Precise calculations and seamless coordination were crucial in evenly distributing the load and preventing any unwanted movement during transit.