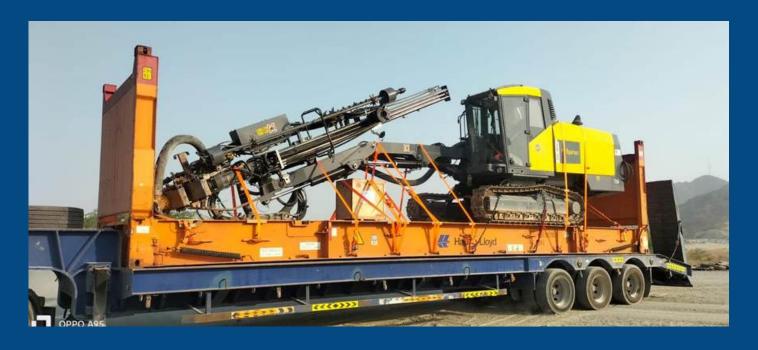

# Team triumphs in complex lashing operation

Our team recently triumphed in a highly complex lashing operation, securing a behemoth piece of grilling equipment in Fujairah. Measuring a formidable 1125 x 240 x 317 [units], this project presented a significant challenge due to the sheer size and weight of the equipment.

This wasn't a task for the faint of heart. Meticulous planning and flawless execution were paramount. To ensure the safe and secure transportation of this critical cargo, our team strategically employed advanced lashing techniques and specialized equipment. Precise calculations and seamless coordination were crucial in evenly distributing the load and preventing any unwanted movement during transit.