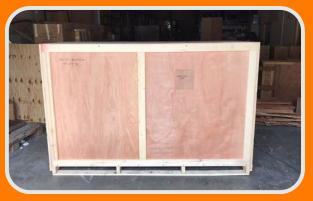

## SECURE PACKAGING OF A SHARMAX MOTORCYCLE

The recent packaging of a Sharmax motorcycle presented a unique set of challenges that demanded a meticulous approach to ensure the safe transportation of this valuable asset. To achieve this, a multi-layered packing process was implemented.

To provide an ultimate shield against the rigors of transportation, the shrink-wrapped package was then enclosed within a custom-built wooden crate. This crate, constructed from offered exceptional protection against impacts, vibrations, and other environmental factors. The crate's dimensions were meticulously calculated to ensure a perfect fit, leaving no room for movement within the packaging. Through this comprehensive packing process, the Sharmax motorcycle was afforded the highest level of protection for its journey. The combination of pallet securing, shrink wrapping, and wooden crating created a robust and secure environment that mitigated the risks associated with transportation.