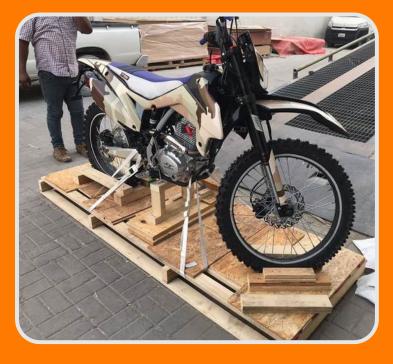

## SECURE PACKAGING OF A SHARMAX MOTORCYCLE

The recent packaging of a Sharmax motorcycle presented a unique set of challenges that demanded a meticulous approach to ensure the safe transportation of this valuable asset. To achieve this, a multi-layered packing process was implemented.

Initially, the motorcycle was firmly secured to a sturdy pallet. This foundational step was crucial in providing a stable base for the subsequent stages of the packaging process. By utilizing the motorcycle was immobilized on the pallet, preventing any potential movement during transit. Once securely fastened to the pallet, the motorcycle and its base were enveloped in a protective cocoon of shrink wrap. This industrial-grade plastic film acted as a formidable barrier against moisture, dust, and potential abrasions that could compromise the motorcycle's condition. The shrink wrap adheres tightly to the motorcycle and pallet, creating a unified and resilient unit.